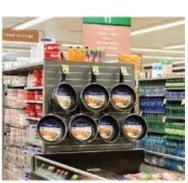

The colour was not available in a laminate and paint was too expensive. They had tried both options previously and were looking for an alternative.

Gunnersen found the solution with element - Create Your Own.

Create Your Own is ideal for matching corporate brand colours, creating exclusive colours for special projects or to match existing colour schemes that may be unavailable. It can be achieved at a lower cost and is a much 'greener' substitute for liquid paint systems